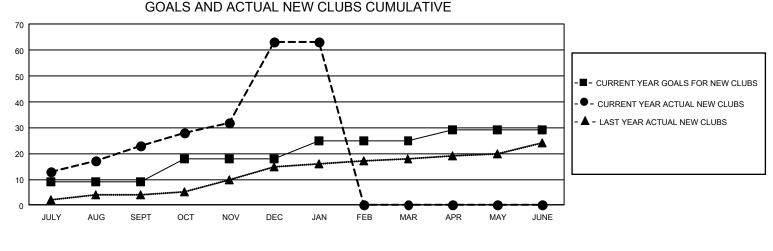

## GMT Constitutional Area 6, Group I

REPORT DOES NOT INCLUDE CLUBS IN UNDISTRICTED AREAS.

| Clubs                 |               |           |               | Members<br>RESULTS FOR 2020-2021 |                        |                         |                                                    |
|-----------------------|---------------|-----------|---------------|----------------------------------|------------------------|-------------------------|----------------------------------------------------|
| RESULTS FOR 2020-2021 |               |           |               |                                  |                        |                         |                                                    |
| QUARTER               | NEW CLUB GOAL | NEW CLUBS | DROPPED CLUBS | QUARTER MEME                     | BER GROWTH NET<br>GOAL | MEMBER GROWTH<br>ACTUAL | DROPPED<br>MEMBERS ACTUAL<br>(including transfers) |
| JULY/AUG/SEPT         | 27            | 23        | 4             | JULY/AUG/SEPT                    | 284                    | 1,611                   | 355                                                |
| OCT/NOV/DEC           | 27            | 40        | 0             | OCT/NOV/DEC                      | 235                    | 2,036                   | 581                                                |
| JAN/FEB/MAR           | 21            | 0         | 0             | JAN/FEB/MAR                      | 200                    | 109                     | 27                                                 |
| APR/MAY/JUNE          | 12            | 0         | 0             | APR/MAY/JUNE                     | 125                    | 0                       | 0                                                  |