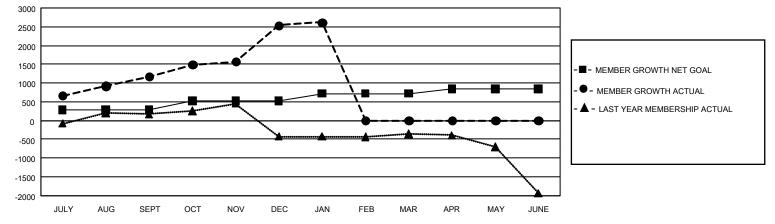

## GMT Constitutional Area 6, Group I

REPORT DOES NOT INCLUDE CLUBS IN UNDISTRICTED AREAS.

| Clubs                 |               |           |               | Members<br>RESULTS FOR 2020-2021 |                        |                         |                                                    |
|-----------------------|---------------|-----------|---------------|----------------------------------|------------------------|-------------------------|----------------------------------------------------|
| RESULTS FOR 2020-2021 |               |           |               |                                  |                        |                         |                                                    |
| QUARTER               | NEW CLUB GOAL | NEW CLUBS | DROPPED CLUBS | QUARTER MEME                     | BER GROWTH NET<br>GOAL | MEMBER GROWTH<br>ACTUAL | DROPPED<br>MEMBERS ACTUAL<br>(including transfers) |
| JULY/AUG/SEPT         | 27            | 23        | 4             | JULY/AUG/SEPT                    | 284                    | 1,611                   | 355                                                |
| OCT/NOV/DEC           | 27            | 40        | 0             | OCT/NOV/DEC                      | 235                    | 2,036                   | 581                                                |
| JAN/FEB/MAR           | 21            | 0         | 0             | JAN/FEB/MAR                      | 200                    | 109                     | 27                                                 |
| APR/MAY/JUNE          | 12            | 0         | 0             | APR/MAY/JUNE                     | 125                    | 0                       | 0                                                  |